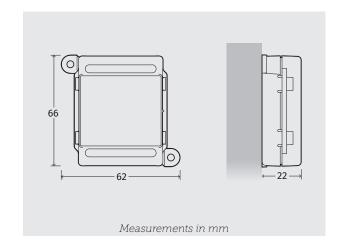

## **Technical characteristics**

| Device type            | Active two way distribution box                                              |
|------------------------|------------------------------------------------------------------------------|
| Adjustments            | 3-level amplification via jumper (low, medium and high)                      |
| Protections            | Electronic short circuit protection to isolate the device from the BUS riser |
| Power supply           | Supplied by the BUS                                                          |
| Housing                | Plastic box                                                                  |
| Size (mm)              | 62 x 66 x 22                                                                 |
| Mounting               | Wall mount                                                                   |
| Working<br>temperature | -20° +60°C                                                                   |
|                        |                                                                              |