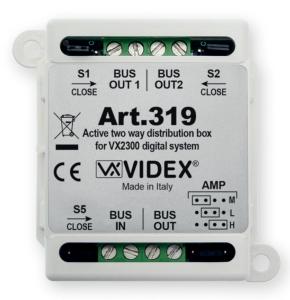

## 319

## Active two way distribution box

Up to 50 devices on the same BUS riser (100 apartments)

Simplified 3 level video amplification settings (low, medium and high)

Electronic short circuit protection to isolate the device from the bus allowing other devices to continue operating normally

The unit distributes the BUS signal to 2 outputs linked to vide ophones or intercoms.

The jumper AMP allows the amplification adjustment easy, the related positions corresponding to a medium level (M), low level (L) and high level (H) are marked.

The amplification only affects the 2 outputs and not the loop through output.

Art. 319 also includes a BUS isolation feature which isolates Art. 319 from the rest of the BUS in case a short on one of its outputs occurs. This prevents a short from happening in any apartment impairing the whole system.