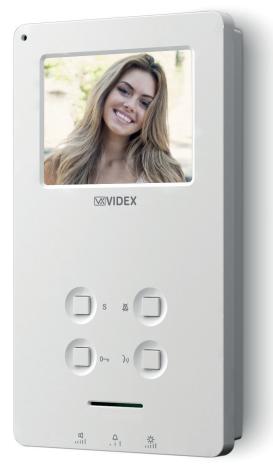

## 6388

6300 Series 3.5" hands-free videophone for VX2300 system (2 wire)

Compact, minimalist design and 3.5" TFT LCD monitor.

The 6300 series is available for the VX2300 system and features a full-duplex speakerphone.

#### 6300 Series 3.5" hands-free videophone for VX2300 system (2 wire)

TFT LCD monitor, 4 buttons for functions: conversation response/ end, door open, multiple intercom call, relay activation code 2305, auto start, camera switching, timed privacy service.

3 LEDs for services: privacy, door open, conversation.

Floor call input.

Adjustment of call volume (3 levels), number of rings, brightness, contrast and saturation.

Wall mounted, white or black finish.