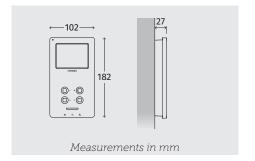

#### **Technical characteristics**

| Display                       | 3.5"                                                                                                                          |
|-------------------------------|-------------------------------------------------------------------------------------------------------------------------------|
| Handset/Hands free            | Hands free                                                                                                                    |
| Buttons No.                   | 4                                                                                                                             |
| Buttons/Services <sup>1</sup> | Service Privacy/Bus relay activation/Camera switch/Call reject Door open/Intercommunicating call Answer/OFF/Camera recall/PTT |
| Privacy                       | Yes, timed                                                                                                                    |
| LEDs <sup>2</sup>             | Privacy On<br>Door open<br>Conversation                                                                                       |
| Adjuments                     | Call tone volume (3 levels)<br>Speech volume<br>Hue<br>Contrast<br>Brightness                                                 |
| Programmings                  | Melody<br>Number of rings<br>Privacy duration                                                                                 |
| Inputs                        | Local bell                                                                                                                    |
| Altre caratteristiche         | Intercommunication                                                                                                            |
| Modo video                    | Modulated                                                                                                                     |
| Mounting                      | Surface                                                                                                                       |
| Finishes                      | Satin white (standard) /B Black Rubber                                                                                        |
| Desktop kit                   | Art. 63931                                                                                                                    |
|                               | ·                                                                                                                             |