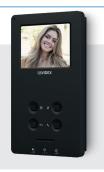

### Surface or tabletop installation

6388 is also available in Black Rubber finish (6388/B)