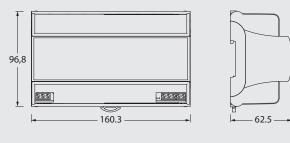

## **Technical characteristics**

| Device type     | Power supply unit        |
|-----------------|--------------------------|
| Input voltage   | 230Vac 50/50Hz           |
| Output voltages | 35 Vdc 1.5 A             |
| Housing         | 9 Modules A Type DIN Box |
| Dimensions      | 160.3 x 96.8 x 62.5 mm   |
| Mounting        | DIN bar (provided)       |
|                 |                          |

Measurements in mm