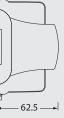

## **Technical characteristics**

| Device type     | Power supply unit        |
|-----------------|--------------------------|
| Input voltage   | 230Vac 50/50Hz           |
| Output voltages | 35 Vdc 1.5 A             |
| Housing         | 9 Modules A Type DIN Box |
| Dimensions      | 160.3 x 96.8 x 62.5 mm   |
| Mounting        | DIN bar (provided)       |
|                 |                          |

Measurements in mm