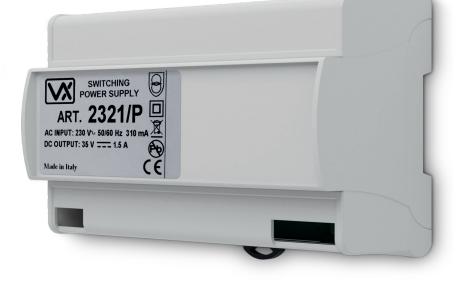

## 2321/P

Audio/video power supply for VX2300 system

High-performance audio/video power supply for VX2300 system, up to 4 entrances and maximum 50 users in block.

## **Technical characteristics**

| Device type     | Power supply unit        |
|-----------------|--------------------------|
| Input voltage   | 230Vac 50/50Hz           |
| Output voltages | 35 Vdc 1.5 A             |
| Housing         | 9 Modules A Type DIN Box |
| Dimensions      | 160.3 x 96.8 x 62.5 mm   |
| Mounting        | DIN bar (provided)       |
|                 |                          |