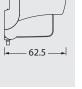

## **Technical characteristics**

| Device type     | Power supply unit        |
|-----------------|--------------------------|
| Input voltage   | 230Vac 50/50Hz           |
| Output voltages | 35 Vdc 1.5 A             |
| Housing         | 9 Modules A Type DIN Box |
| Dimensions      | 160.3 x 96.8 x 62.5 mm   |
| Mounting        | DIN bar (provided)       |
|                 |                          |

Measurements in mm